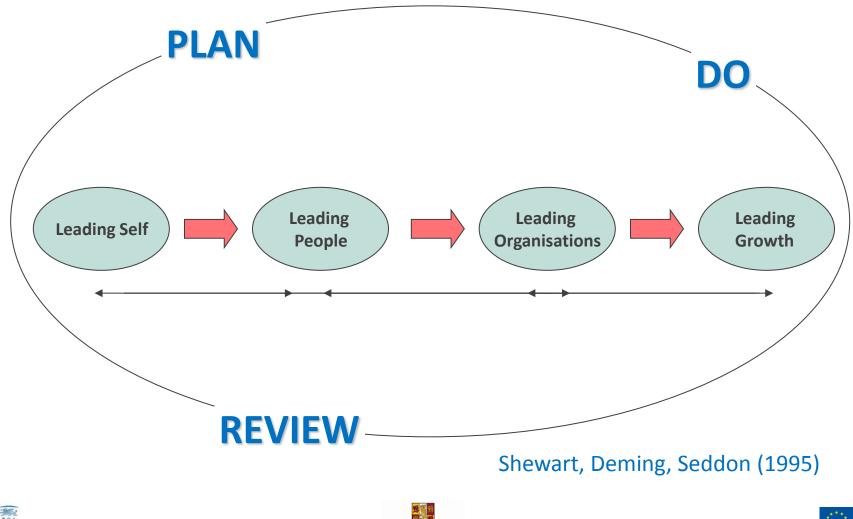

#### The LEADership Programmes Conceptual Framework

#### Leading Self

- Personal Leadership & Emotional Intelligence
- Situational, Transactional & Transformational, Distributed Leadership

#### Leading People

- Coaching Theory & Practice (Individuals)
- Team Leadership (teams)
- Leading Organisations
  - Financial Management
  - Brand and Values
- Leading Growth
  - Strategy and Innovation
  - Leading and Managing Change