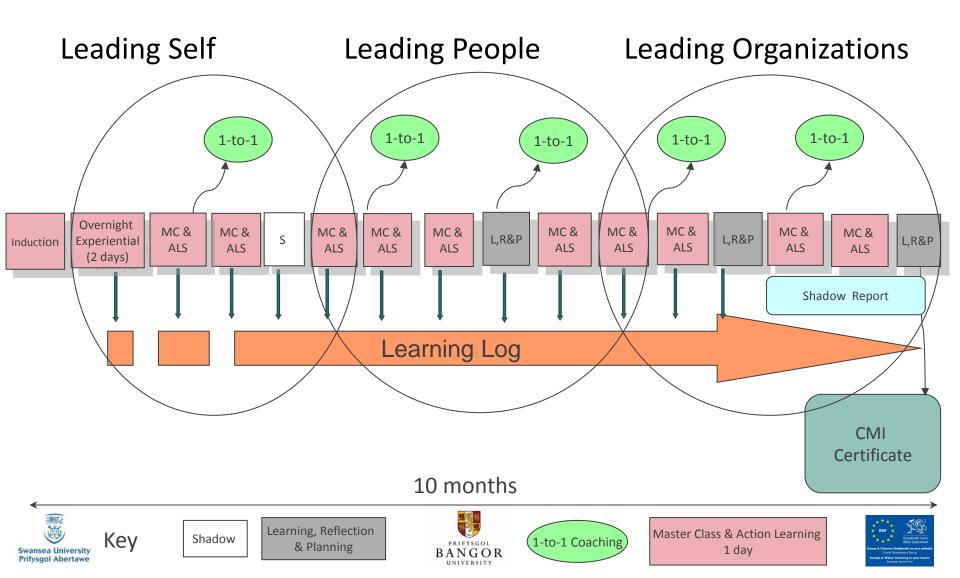

## **Leading Growth Programme Outline**

## **LG Programme Modules**

## **Programme Components**

- Leadership Experiential Event
- Personal Leadership profile/report (Facet 5)
- 5 Personal executive coaching sessions

approx. 6 hours 1-2-1 support)

- 5 Knowledge Action Sets.
- 6 Masterclass / Think Tank sessions
- Strategic Leadership Project (work-based).
- Personal Leadership Development Plan
- Site Knowledge Exchange Visits
- ILM Certificate