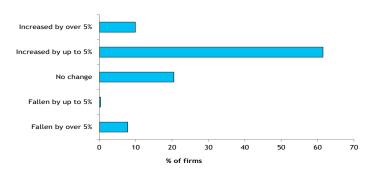

The majority of firms (61%) in Great Britain reported that costs had increased by up to 5% compared to 12 months earlier with 10% reporting increases over 5%. Overall, a balance of 63% of firms reported an increase in costs. In England, 62% of firms, on balance, reported an increase in costs. 4% reported rises of more than 5%, 66% by up to 5%, 21% reported no change and 9% of respondents reported falls by more than 5%. Firms in Scotland reported the largest increase in costs compared to 12 months ago, on balance, 81% of firms reported increased costs with no firms reporting declining costs. However, in Wales, only 10% of firms, on balance, reported an increase in costs over the last 12 months, 41% of firms reported declines, 38% of firms by more than 5%.