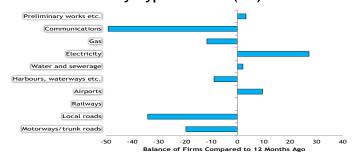

# Change in Workload and Order Books - Great Britain

## Workload - By Type of Work (GB)

For the second consecutive quarter, workloads remained broadly flat (+1%) on balance, in Great Britain. By proportion, respondents were broadly distributed equally between those reporting higher, same and lower workloads. In England, a zero balance ended three quarters of decline, 38% of firms reported an increase in workloads. Welsh growth in 2012 Q4 was shortlived as 2013 Q1 marked a strong return to the trend of declining workloads. On balance, 52% of Welsh firms reported lower workloads compared to 12 months ago. For a third consecutive quarter Scottish firms reported an increase in workloads, 45% reported an increase in Q1 leaving a positive balance overall of 35%.

In 2013 Q1, 3 out of 10 sub-sectors reported positive balances compared to 4 out of 10 in 2012 Q4. The three sectors reporting positive balances were, electricity (10%), water and sewerage (20%), and railways (28%), all of which also reported positive balances in 2012 Q4. However, following a marginally positive balance for 2012 Q4 (+1%), the gas sub-sector reported a sharp decline in workloads of 25%, on balance. The remaining 6 sub-sectors remained negative in the first quarter; preliminary works 8%, communications 35%, harbours and waterways 5%, airports 1%, local roads 27% and motorways and trunk roads 34%.