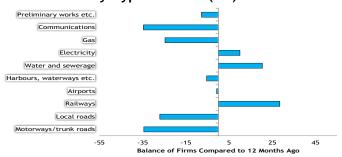

## Order Books — By Type of Work (GB)

Orders for preliminary works were slightly positive (3%) on balance, with responses broadly spread even across higher, same and lower. Communications showed the lowest balance, with 49% of respondents, on balance, reporting declines. Gas orders continue to fall, 36% of respondents reported lower orders leaving a balance of -12% for the quarter. Electricity, and water and sewerage held positive balances in Q1; 27% and 2%, respectively. Harbours and railways reported a negative balance of 9%, airports reported a positive balance of 10% and railways reported a zero balance. Large negative balances were reported in local roads, and motorways and trunk roads, reporting balances of 34% and 20%, respectively.

In 2013 Q1, 3 out of 10 sub-sectors reported positive balances compared to 4 out of 10 in 2012 Q4. The three sectors reporting positive balances were, electricity (10%), water and sewerage (20%), and railways (28%), all of which also reported positive balances in 2012 Q4. However, following a marginally positive balance for 2012 Q4 (+1%), the gas sub-sector reported a sharp decline in workloads of 25%, on balance. The remaining 6 sub-sectors remained negative in the first quarter; preliminary works 8%, communications 35%, harbours and waterways 5%, airports 1%, local roads 27% and motorways and trunk roads 34%.