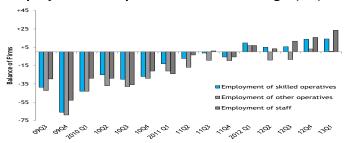

# Trends in Employment

## Employment Compared to 12 months Ago (GB)

#### **Expected Employment in the Next 12 Months**

The positive trend in employment which began in 2012 Q1, continued into Q1 of 2013, with positive balances reported for all employee categories for the second consecutive quarter. Respondents reported balances of +14% for skilled operatives, +1% for other operatives and +24% for employment of staff. In England, balances were as follows; +7% for skilled operatives, +20% for staff but -4% for other operatives. In Scotland, on balance, 41% of respondents reported an increase in skilled operatives, 19% an increase in other operatives and 35% an increase for staff. In Wales, 3% of respondents reported declines in the employment of skilled operatives, 7% in other operatives but a 7% rise in staff, on balance.