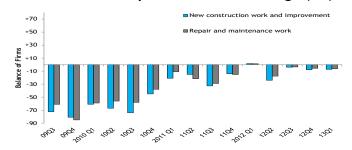

## Tender Prices Compared to 12 Months Ago (GB)

# Contractors Unsatisfied with Supply (GB)

Compared to 12 months ago, tender prices were lower, on balance, for 7% and 6% of firms for new construction work and improvements, and for R&M work, respectively. In England, 12% of firms on balance reported lower tender prices for new construction work and improvement and 19% reported lower prices for repair and maintenance. In Wales, no firms reported an increase in tender prices for new construction and improvements or repair and maintenance, instead, on balance, 86% and 62% of firms reported declines. Only in Scotland were increased tender prices reported, 2% of respondents reported increases in new construction work and improvement and 13% in repair and maintenance, on balance.