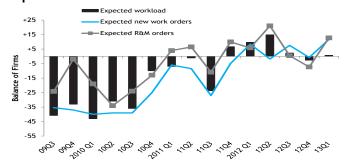

# Trends in Orders and Future Expectations

## Orders Compared to 12 Months Ago

Order books in Great Britain declined for a third consecutive quarter in 2013 Q1. On balance, 7% of respondents reported declines compared to a year earlier, with 38% reporting falls. A positive balance of 7% for England, ended three consecutive quarters of decline. In Scotland, an increase in orders compared to a year earlier was reported for the third consecutive quarter. In total, 45% of all respondents reported an increase in workloads compared to a year earlier, translating into a positive 16% balance. Welsh respondents reported the lowest orders since 2010 Q3, when similarly, on balance, 70% of firms reported declining workloads compared to a year earlier, no firms reported that orders had increased.

#### **Expected Future Trends in the Next 12 Months**

Expected workloads in Great Britain were broadly flat (+1%) for a third consecutive quarter, and balances of +22%, -66% and -5% were held across England Wales and Scotland, respectively. However, expected new work orders held a positive balance of 12% in Great Britain, with positive balances of 39% and 7% for England and Scotland, respectively. Constraining this growth was a large negative balance held by Welsh respondents, as 69% reported expectations of lower new work orders. For R&M orders, respondents revealed a similar pattern, overall for Great Britain, on balance, 13% reported expectations of higher orders. By nation, balance were as follows; in England, a positive 24%, and in Scotland, a positive 10%, but in Wales, negative 77%.