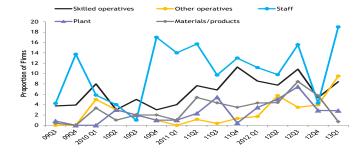

## Employment Compared to 12 months Ago (GB)

#### **Expected Employment in the Next 12 Months**

The positive trend in employment which began in 2012 Q1, continued into Q1 of 2013, with positive balances reported for all employee categories for the second consecutive quarter. Respondents reported balances of +14% for skilled operatives, +1% for other operatives and +24% for employment of staff. In England, balances were as follows; +7% for skilled operatives, +20% for staff but -4% for other operatives. In Scotland, on balance, 41% of respondents reported an increase in skilled operatives, 19% an increase in other operatives and 35% an increase for staff. In Wales, 3% of respondents reported declines in the employment of skilled operatives, 7% in other operatives but a 7% rise in staff, on balance.

Employment expectations for the next twelve months returned to optimism following a mixed final quarter of 2012. On balance, 6% and 8% of respondents expect increases in the employment of operatives and staff, respectively. However, for Great Britain, 65% of respondents expect no change in the employment of operatives and staff over the next twelve months. Positive balances for operatives and staff of 21% and 23%, respectively, were reported by English respondents. Negative balances across all types were reported for Scotland and Wales. For Scotland, 6% for operatives and 4% for staff, and for Wales, 24% for operatives and 17% for staff.