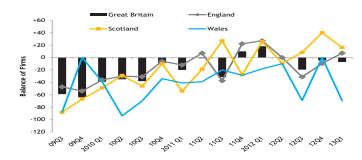

## Orders Compared to 12 Months Ago

Order books in Great Britain declined for a third consecutive quarter in 2013 Q1. On balance, 7% of respondents reported declines compared to a year earlier, with 38% reporting falls. A positive balance of 7% for England, ended three consecutive quarters of decline. In Scotland, an increase in orders compared to a year earlier was reported for the third consecutive quarter. In total, 45% of all respondents reported an increase in workloads compared to a year earlier, translating into a positive 16% balance. Welsh respondents reported the lowest orders since 2010 Q3, when similarly, on balance, 70% of firms reported declining workloads compared to a year earlier, no firms reported that orders had increased.

## Workload - By Type of Work (GB)

For the second consecutive quarter, workloads remained broadly flat (+1%) on balance, in Great Britain. By proportion, respondents were broadly distributed equally between those reporting higher, same and lower workloads. In England, a zero balance ended three quarters of decline, 38% of firms reported an increase in workloads. Welsh growth in 2012 Q4 was shortlived as 2013 Q1 marked a strong return to the trend of declining workloads. On balance, 52% of Welsh firms reported lower workloads compared to 12 months ago. For a third consecutive quarter Scottish firms reported an increase in workloads, 45% reported an increase in Q1 leaving a positive balance overall of 35%.