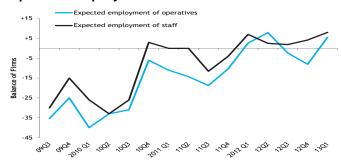

#### **Expected Employment in the Next 12 Months**

The positive trend in employment which began in 2012 Q1, continued into Q1 of 2013, with positive balances reported for all employee categories for the second consecutive quarter. Respondents reported balances of +14% for skilled operatives, +1% for other operatives and +24% for employment of staff. In England, balances were as follows; +7% for skilled operatives, +20% for staff but -4% for other operatives. In Scotland, on balance, 41% of respondents reported an increase in skilled operatives, 19% an increase in other operatives and 35% an increase for staff. In Wales, 3% of respondents reported declines in the employment of skilled operatives, 7% in other operatives but a 7% rise in staff, on balance.

Employment expectations for the next twelve months returned to optimism following a mixed final quarter of 2012. On balance, 6% and 8% of respondents expect increases in the employment of operatives and staff, respectively. However, for Great Britain, 65% of respondents expect no change in the employment of operatives and staff over the next twelve months. Positive balances for operatives and staff of 21% and 23%, respectively, were reported by English respondents. Negative balances across all types were reported for Scotland and Wales. For Scotland, 6% for operatives and 4% for staff, and for Wales, 24% for operatives and 17% for staff.