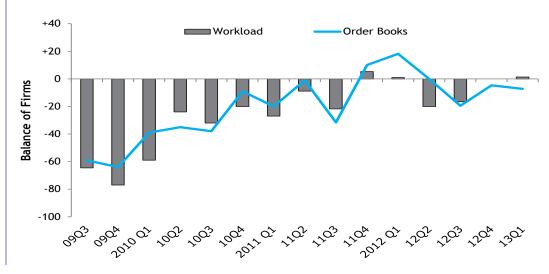

# Change in Workload and Order Books - Great Britain

## Workload - By Type of Work (GB)

For the second consecutive quarter, workloads remained broadly flat (+1%) on balance, in Great Britain. By proportion, respondents were broadly distributed equally between those reporting higher, same and lower workloads. In England, a zero balance ended three quarters of decline, 38% of firms reported an increase in workloads. Welsh growth in 2012 Q4 was shortlived as 2013 Q1 marked a strong return to the trend of declining workloads. On balance, 52% of Welsh firms reported lower workloads compared to 12 months ago. For a third consecutive quarter Scottish firms reported an increase in workloads, 45% reported an increase in Q1 leaving a positive balance overall of 35%.

## Orders Compared to 12 Months Ago

Order books in Great Britain declined for a third consecutive quarter in 2013 Q1. On balance, 7% of respondents reported declines compared to a year earlier, with 38% reporting falls. A positive balance of 7% for England, ended three consecutive quarters of decline. In Scotland, an increase in orders compared to a year earlier was reported for the third consecutive quarter. In total, 45% of all respondents reported an increase in workloads compared to a year earlier, translating into a positive 16% balance. Welsh respondents reported the lowest orders since 2010 Q3, when similarly, on balance, 70% of firms reported declining workloads compared to a year earlier, no firms reported that orders had increased.