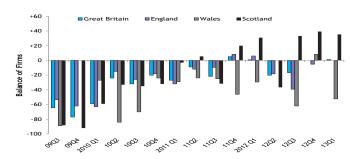

## Workloads Compared to 12 Months Ago

## Workload - By Type of Work (GB)

For the second consecutive quarter, workloads remained broadly flat (+1%) on balance, in Great Britain. By proportion, respondents were broadly distributed equally between those reporting higher, same and lower workloads. In England, a zero balance ended three quarters of decline, 38% of firms reported an increase in workloads. Welsh growth in 2012 Q4 was shortlived as 2013 Q1 marked a strong return to the trend of declining workloads. On balance, 52% of Welsh firms reported lower workloads compared to 12 months ago. For a third consecutive quarter Scottish firms reported an increase in workloads, 45% reported an increase in Q1 leaving a positive balance overall of 35%.

## Orders Compared to 12 Months Ago

Order books in Great Britain declined for a third consecutive quarter in 2013 Q1. On balance, 7% of respondents reported declines compared to a year earlier, with 38% reporting falls. A positive balance of 7% for England, ended three consecutive quarters of decline. In Scotland, an increase in orders compared to a year earlier was reported for the third consecutive quarter. In total, 45% of all respondents reported an increase in workloads compared to a year earlier, translating into a positive 16% balance. Welsh respondents reported the lowest orders since 2010 Q3, when similarly, on balance, 70% of firms reported declining workloads compared to a year earlier, no firms reported that orders had increased.